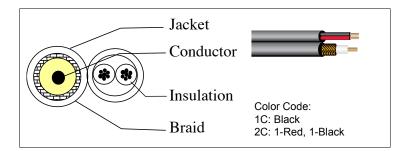

## **■** Specification:

| _                           |                                                    |
|-----------------------------|----------------------------------------------------|
| Center Conductor:           |                                                    |
| Material:                   | Solid Copper, 20 AWG                               |
| Shield:                     |                                                    |
| Material:                   | Copper Clad Aluminum                               |
| Braid Coverage:             | 95% Maximum Braid                                  |
| Attached 18-2:              |                                                    |
| Conductors:                 | 2 conductors                                       |
| Type:                       | Stranded                                           |
| Material:                   | Copper clad aluminum, 18AWG 7 x 0.01516" (0.385mm) |
| Electrical Characteristics: |                                                    |
| Impedance:                  | 75+/3Ω                                             |
| Capacitance:                | 17+/-3 pF/ft                                       |
| Spark Test:                 | 4,000VAC                                           |
| Dielectric Strength:        | 3,000VAC                                           |
| Temperature Rating:         | 167°F (75°C)                                       |
| Return Loss:                | -20 dB Max (50-1,000 MHz)                          |