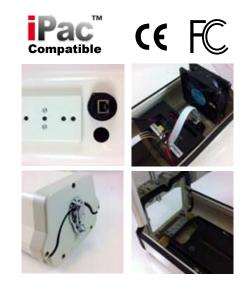

Standard features for Bolide PoE IP Camera Enclosure includes: wall mount, heater and fan. Constructed from diecast aluminum and UV rated Glass. Special locking system

ensure proper the max security for your IP Cameras or iPac Cameras.

## Features:

- POE standard meets IEEE-802.3af and IEEE2.3at
- Back Locking Latch
- Diecast Aluminum Construction
- Ideal for In/Outdoor Applications
- Extremely ease for Installation and Service
- IP66 Rated
- · Long life expectancy Heater/Fan
- PoE Connections Inside Enclosure