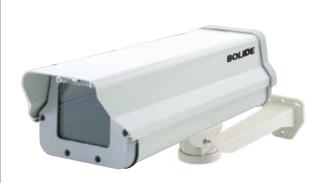

## **BP0022-P0E**POE IP Camera IP66 Outdoor Housing

Bolide PoE Camera Enclosure is designed Bolide iPac series camera. Using Power-over-Ethernet (PoE) not only reduces the cost of installation and provide easy single UTP connection for your both power and data. With the convenience RJ45 port on the bottom of the enclosure, allows easy installation of Power-over-Ethernet into the enclosure quick and cost-effectively.

Standard features for Bolide PoE IP Camera Enclosure includes: wall mount, heater and fan. Constructed from diecast aluminum and UV rated Glass. Special locking system

ensure proper the max security for your IP Cameras or iPac Cameras.

## Features:

- POE standard meets IEEE-802.3af and IEEE2.3at
- Back Locking Latch
- Diecast Aluminum Construction
- Ideal for In/Outdoor Applications
- Extremely ease for Installation and Service
- IP66 Rated
- · Long life expectancy Heater/Fan
- PoE Connections Inside Enclosure