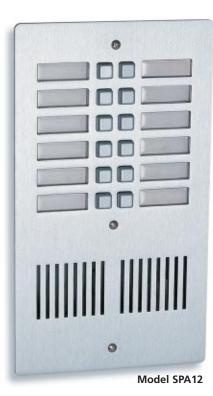

## Panels above 10 buttons

These are manufactured from 4mm brushed anodised aluminium and are available in even numbers and flush-fitting only. A single push-button is provided for each station including an optional Tradesman's button.

A nameplate is positioned adjacent to the push-buttons.

Optional backlighting can be achieved by fitting festoon lamp units to the back-box; specify model 37 holder and model 36 bulb.

The back box is manufactured from Zintec, a coated steel material that prevents tarnishing and rusting. The panel is attached to the back box by means of vandal resistant bolts (model 38) requiring a special tool (model 39) for their removal. These bolts and one special tool are supplied with each panel.

## **Ordering Information:**

Order a model SPA n, where n is the number of push-buttons required e.g. a 9 button unit would be a model SPA9.

(Please include an extra push-button should a Tradesmen/Services button be required).