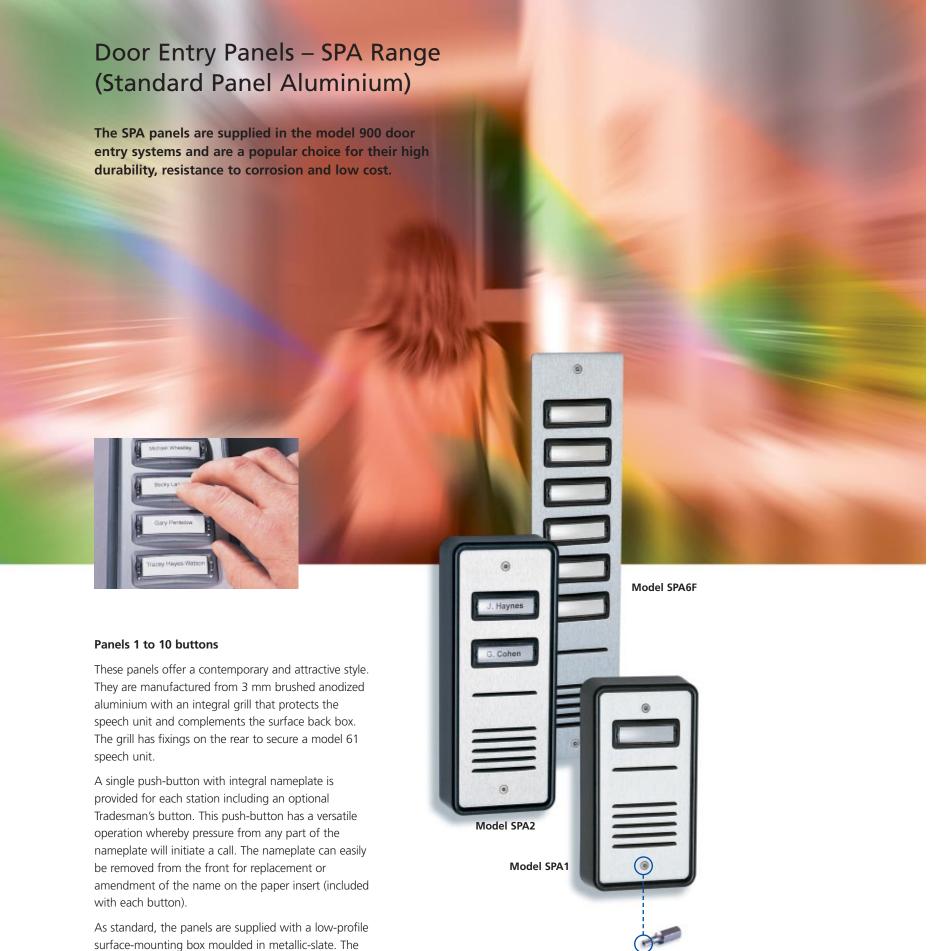

panel is fixed with vandal resistant screws (a 1/4" hex

screwdriver bit is supplied with each panel).

Alternatively, the panels can be supplied with a flush fitting zintec back box and vandal resistant bolts.

Optional backlighting can be achieved by fitting a lamp unit to each push-button; specify model SPA-LAMP.

## **Ordering Information:**

Order a model SPA n, where n is the number of push-buttons required e.g. a 9 button unit would be a model SPA9.

(Please include an extra push-button should a Tradesmen/Services button be required).