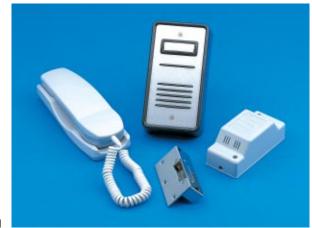

## Each 900 series system comprises of:

- model 801 telephone, one for each station
- model SPA front door panel
- model 61 speech unit (model 51 for above 10 ways)
- model 203 surface lock release
- model 212 12VAC PSU (model 225 above 10 stations)
- Full wiring and installation instructions

Model 901 unboxed

The SPA panels supplied in the 900 kits are a popular choice due to their high durability, resistance to corrosion and low cost. These panels are designed with an attractive and contemporary style and are available surface or flush up to 10 ways. The larger panels are of a more classic style and are available flush fitting only.

The model 801 telephone is included as standard in each system. The telephone is manufactured in white and grey high-impact ABS plastic that imparts high durability and complements most wall furnishings. It incorporates a 'lock release' push-button discreetly positioned on the base, and under the handset, to prevent inadvertent use. The Electronic Ringing Tone has a useful safety feature wherein the tone is reduced when the handset is 'off the hook'. With its wide handset the model 801 is especially recommended for the elderly.