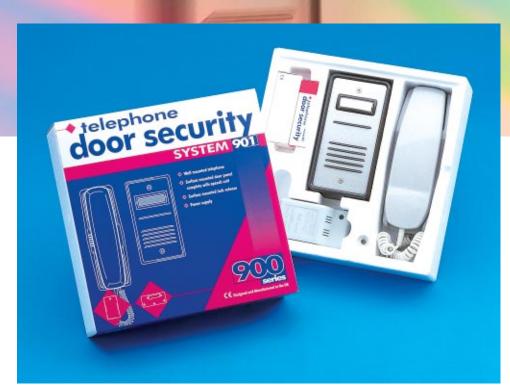

## 900 Series Audio Door Entry Systems

The 900 Series door entry systems are recognised for their high quality and competitive pricing and are widely accepted as the industry standard. Each system provides all of the components necessary to install a complete audio door entry system; including a surface lock release as standard. These systems are available from a one way (model 901) up to any size.

## Each 900 series system comprises of:

- model 801 telephone, one for each station
- model SPA front door panel
- model 61 speech unit (model 51 for above 10 ways)
- model 203 surface lock release
- model 212 12VAC PSU (model 225 above 10 stations)
- Full wiring and installation instructions

Model 901 unboxed

The SPA panels supplied in the 900 kits are a popular choice due to their high durability, resistance to corrosion and low cost. These panels are designed with an attractive and contemporary style and are available surface or flush up to 10 ways. The larger panels are of a more classic style and are available flush fitting only.