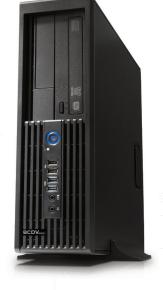

#### BCD-V2SF SMALL FORM FACTOR SERVER

BCDVideo's Value Series is a family of high-performance Video Recorders that provide easy setup and are a reliable, yet cost-effective surveillance system for IP network cameras.

#### **KEY FEATURES**

SMALL FORM FACTOR WORKSTATION

**CORE I7 4790** 

WINDOWS 7 PRO 64 BIT

RAM 8GB

CAPACITY UP TO 12TB

THREE-YEAR PARTS WARRANTY