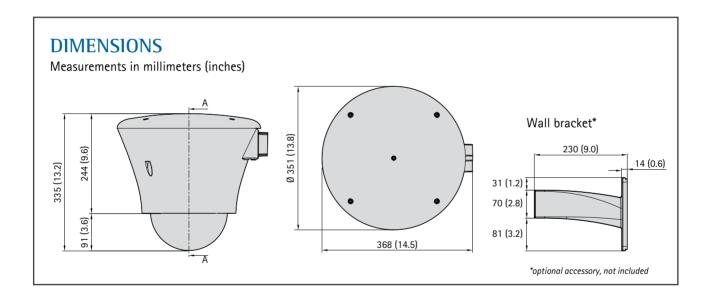

Smoked or clear dome with superior optical clarity, designed for cameras with x 35 zoom.

IP 66 rated for indoor and outdoor installations.

Operates in temperatures down to -30 °C (-22 °F).

| TECHNICAL SPECIFICATIONS – AXIS T95A SERIES DOME HOUSING |                                                                                                                                                                                                                                                                                                      |                                                   |                                                                                                                                                                                                                                                                       |
|----------------------------------------------------------|------------------------------------------------------------------------------------------------------------------------------------------------------------------------------------------------------------------------------------------------------------------------------------------------------|---------------------------------------------------|-----------------------------------------------------------------------------------------------------------------------------------------------------------------------------------------------------------------------------------------------------------------------|
| Models                                                   | AXIS T95A00 Dome Housing (5010-001)<br>AXIS T95A10 Dome Housing (5010-101)                                                                                                                                                                                                                           | Accessories (included)<br>Accessories (not incl.) | Sunshield, thermostat controlled heaters and blower, power<br>supply for Axis network cameras, smoked and transparent<br>lower semisphere, installation guide<br>T95A61 Wall bracket (5010-611)<br>T95A64 Corner bracket (5010-641)<br>T95A67 Pole bracket (5010-671) |
| Supported cameras                                        | AXIS 213 PTZ, AXIS 214 PTZ, AXIS 215 PTZ, AXIS 231D+,<br>AXIS 232D+ and AXIS 233D Network Cameras                                                                                                                                                                                                    |                                                   |                                                                                                                                                                                                                                                                       |
| Power                                                    | AXIS T95A00: Input 100/240 V AC, 50/60 Hz<br>Output 24 V DC, max 1,5 A or 12 V DC, 3 A<br>AXIS T95A10: Input 24 V AC                                                                                                                                                                                 |                                                   |                                                                                                                                                                                                                                                                       |
| Operating conditions                                     | Output 24 V AC or 12 V DC, 2 A<br>AXIS 213 PTZ : -20 °C to 35 °C (-4 °F to 95 °F)<br>AXIS 214 PTZ : -25 °C to 40 °C (-13 °F to 104 °F)<br>AXIS 215 PTZ : -25 °C to 40 °C (-13 °F to 104 °F)<br>AXIS 231D+/232D+ : -20 °C to 50 °C (-4 °F to 122 °F)<br>AXIS 233D: -30 °C to 45 °C (-22 °F to 113 °F) | Approvals                                         | CE according to EN61000-6-3, EN 60950, EN50130-4<br>IP66 according to EN 60529                                                                                                                                                                                        |
|                                                          |                                                                                                                                                                                                                                                                                                      | Dimensions (HxWxD)<br>and weight                  | External dimensions with sunshield: Ø 351 x 335 mm<br>(13.8 x 13.2 in)<br>External dimensions without sunshield: Ø 314 x 322 mm<br>(12.4 x 12.7 in)<br>3.8 kg (8.3 lb)                                                                                                |
| Casing                                                   | Die-cast aluminum<br>Epoxypolyester powder painting, RAL9002<br>Removable sunshield in ABS for outdoor, RAL9002                                                                                                                                                                                      |                                                   |                                                                                                                                                                                                                                                                       |