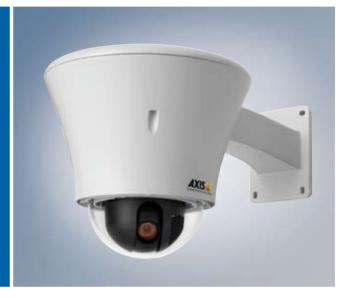

## AXIS T95A Series Dome Housing Protect your Axis Network Dome Cameras

AXIS T95A Series Dome Housing is a top opening system, designed to give easy access to the camera, cabling and connections for efficient installation.

 TOP OPENING SYSTEM ≥
 Total

 EASY INSTALLATION ≥
 P

 SUPERIOR OPTICAL CLARITY ≥
 Sinfo

 IP 66 RATED ≥
 IF

 ENHANCED HEATING SYSTEM ≥
 O

Top opening system designed for easy access.

Pre-mounted heaters, blower and power supplies for easy installation.

Smoked or clear dome with superior optical clarity, designed for cameras with x 35 zoom.

IP 66 rated for indoor and outdoor installations.

Operates in temperatures down to -30 °C (-22 °F).

| TECHNICAL SPECIFICATIONS – AXIS T95A SERIES DOME HOUSING |                                                                                                                                                                                                                                                                                                      |                                                   |                                                                                                                                                                                                                                                                       |
|----------------------------------------------------------|------------------------------------------------------------------------------------------------------------------------------------------------------------------------------------------------------------------------------------------------------------------------------------------------------|---------------------------------------------------|-----------------------------------------------------------------------------------------------------------------------------------------------------------------------------------------------------------------------------------------------------------------------|
| Models                                                   | AXIS T95A00 Dome Housing (5010-001)<br>AXIS T95A10 Dome Housing (5010-101)                                                                                                                                                                                                                           | Accessories (included)<br>Accessories (not incl.) | Sunshield, thermostat controlled heaters and blower, power<br>supply for Axis network cameras, smoked and transparent<br>lower semisphere, installation guide<br>T95A61 Wall bracket (5010-611)<br>T95A64 Corner bracket (5010-641)<br>T95A67 Pole bracket (5010-671) |
| Supported cameras                                        | AXIS 213 PTZ, AXIS 214 PTZ, AXIS 215 PTZ, AXIS 231D+,<br>AXIS 232D+ and AXIS 233D Network Cameras                                                                                                                                                                                                    |                                                   |                                                                                                                                                                                                                                                                       |
| Power                                                    | AXIS T95A00: Input 100/240 V AC, 50/60 Hz<br>Output 24 V DC, max 1,5 A or 12 V DC, 3 A<br>AXIS T95A10: Input 24 V AC                                                                                                                                                                                 |                                                   |                                                                                                                                                                                                                                                                       |
| Operating conditions                                     | Output 24 V AC or 12 V DC, 2 A<br>AXIS 213 PTZ : -20 °C to 35 °C (-4 °F to 95 °F)<br>AXIS 214 PTZ : -25 °C to 40 °C (-13 °F to 104 °F)<br>AXIS 215 PTZ : -25 °C to 40 °C (-13 °F to 104 °F)<br>AXIS 231D+/232D+ : -20 °C to 50 °C (-4 °F to 122 °F)<br>AXIS 233D: -30 °C to 45 °C (-22 °F to 113 °F) | Approvals                                         | CE according to EN61000-6-3, EN 60950, EN50130-4<br>IP66 according to EN 60529                                                                                                                                                                                        |
|                                                          |                                                                                                                                                                                                                                                                                                      | Dimensions (HxWxD)<br>and weight                  | External dimensions with sunshield: Ø 351 x 335 mm<br>(13.8 x 13.2 in)<br>External dimensions without sunshield: Ø 314 x 322 mm<br>(12.4 x 12.7 in)<br>3.8 kg (8.3 lb)                                                                                                |
| Casing                                                   | Die-cast aluminum<br>Epoxypolyester powder painting, RAL9002<br>Removable sunshield in ABS for outdoor, RAL9002                                                                                                                                                                                      |                                                   |                                                                                                                                                                                                                                                                       |