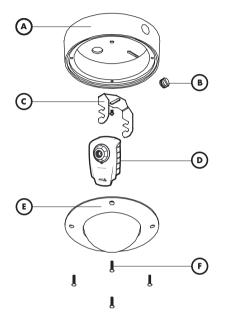

- A, B Side and top cable access ports, screw
- С Camera mount
- D Extensive camera and lens options
- Impact-resistant dome E F
- Tamper-resistant screws