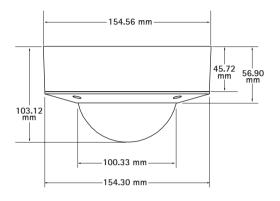

## AXIS 206/207 Vandal-Resistant Housing

| Specifications           |                                                                                                                                                                          |                          |                                                                                                                              |
|--------------------------|--------------------------------------------------------------------------------------------------------------------------------------------------------------------------|--------------------------|------------------------------------------------------------------------------------------------------------------------------|
| Mechanical<br>Properties | Upper unit: Cast aluminum<br>Lower unit: Cast aluminum trim ring with polycarbonate<br>dome<br>Hardware: Heavy-gauge steel construction with black<br>powder-coat finish | Dimensions and<br>Weight | Height: 4.06 in, 10.31 cm<br>Width: 6.075 in, 15,43 cm<br>Unit Weight: 3.0 lbs, 1.36 kg<br>Shipping Weight: 3.7 lbs, 1.39 kg |