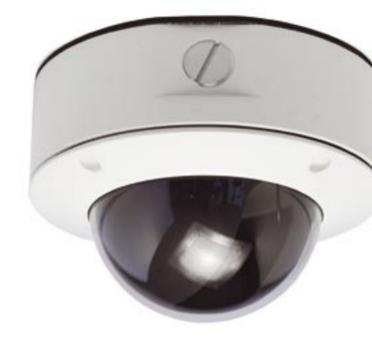

## Protect AXIS 206/207 Network Cameras from vandals

AXIS 206/207 Vandal-Resistant Housing provides a tamperresistant solution for indoor security applications using AXIS 206/207 Network Cameras. It is an ideal solution for prisons, schools, institutions and government facilities.

Made of cast aluminum, the housing has high impact resistance and tamper-resistant screws, with side and top cable access ports. The surface-mount housing is designed for quick and simple installation.

- Detention grade housing
- Impact-resistant dome and tamper-resistant screws
- Cast aluminum construction with side and top cable access ports