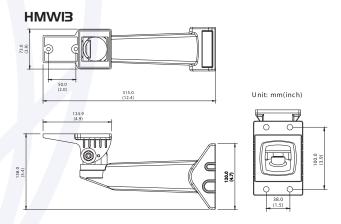

HMW13 Mount, wall for HT series housings
A-CS166 Mount, "J" ceiling for HT series housings

Camera Mounting Slotted camera sled

**Recommended Mounts**HMW13 wall mount or A-CS166 Ceiling mount

Cable Entry
3 compression fittings, PG9, PG16, PG21.

#### **MOUNTS**

HMW13

Pan Adjust 360° Tilt Adjust 75°

Max Load 20lbs (9.0 Kg)

A-CS166

Pan Adjust 360° Tilt Adjust 75°

**Max Load** 30lbs (13.5 Kg)

Specifications subject to change without notice.

#### **DIMENSIONS**