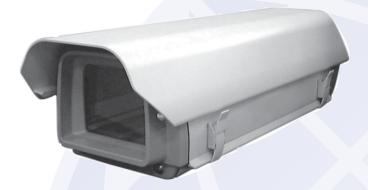

### Professional Outdoor Camera Enclosure

- Die-cast and extruded aluminum construction
- · Total access design allows easy access to camera from all sides
- Integrated "Flex mount" adjustable mounting track
- 3/4", 1/2" and 1/4" cable entry glands (PG21, PG13.5, and PG9)
- Indoor and outdoor installations
- Epoxy powder coated for corrosion resistance
- . Dust-proof, IP66 weatherproof rating
- Pre-assembled heater and blower model available
- Dual positive locking clamps
- · Reversible camera mounting tray to elevate low profile cameras
- Cost effective

#### MODELS

HT1201N Enclosure, environmental housing, 12" top

access with sunshield

HT1203N Enclosure, environmental housing, 12" top

access with sunshield, heater, and blower Mount, wall for HT series housings