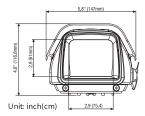

#### **GENERAL**

**Dimensions (WxHxL)** 5.8 x 4.6 x 14.0 in

(with sunshield 148 x 116 x 358 mm)

Weight 4.85 lbs (2.2 kg)

Maximum Camera Size Accommodates camera/lens combinations

(Including BNC) up to: 3.1 x 3.2 x 11.4 in

#### SUNSHIELD

**Dimensions (WxHxL)** 5.83 x 2.36 x 14.0 in

(148 x 60 x 356 mm)

Weight 1.22 lbs (0.52 kg)

#### **DIMENSIONS**