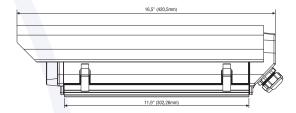

#### **GENERAL**

**Dimensions (WxHxL)** 5.8 x 4.6 x 14.0 in

(with sunshield 148 x 116 x 358 mm)

Weight 4.85 lbs (2.2 kg)

Maximum Camera Size Accommodates camera/lens combinations

(Including BNC) up to: 3.1 x 3.2 x 11.4 in

(78 x 82 x 290 mm)

Viewing Area (WxHxL)

Viewing Window

Clear 1/8" Double Density Glass

Extruded and Die-cast Aluminum

**Finish** Epoxy Powder Coating

**Environment** -4° F to 140° F (-20° C to 60° C)

IP Rating IP66

#### **DIMENSIONS**