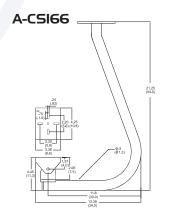

HMW13 Mount, wall for HT series housings
A-CS166 Mount, "J" ceiling for HT series housings

Camera Mounting Slotted camera sled

**Recommended Mounts**HMW13 wall mount or A-CS166 Ceiling mount

Cable Entry
3 compression fittings, PG9, PG16, PG21.

#### **MOUNTS**

HMW13

Pan Adjust 360° Tilt Adjust 75°

Max Load 20lbs (9.0 Kg)

A-CS166

Pan Adjust 360° Tilt Adjust 75°

**Max Load** 30lbs (13.5 Kg)

Specifications subject to change without notice.

#### **DIMENSIONS**