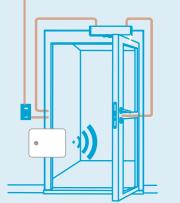

existing doors. At the heart of Aperio<sup>™</sup> is a short distance encrypted wireless communica-

ASSA ABLOY. With Aperio<sup>™</sup> mechanical locks can

tion protocol linked to an online electronic access

## Aperio<sup>™</sup> communication hubs

The communication hub is the link between Aperio <sup>™</sup> locks and the existing access control system. The hub has a standard RS485 connection, making it compatible with most systems on the market today. It communicates directly with Aperio<sup>™</sup> enabled locks via an encrypted 2.4GHz wireless link.