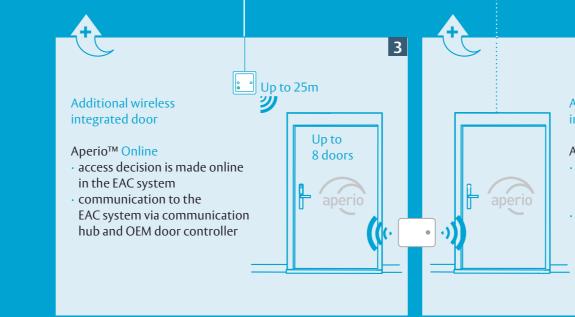

## Additional wireless integrated door

## EAC System

2

administration of access rights handled by the software in real

## Aperio<sup>™</sup> Offline

access decision is made by the device based on the information stored on the user credential communication to the EAC system via OEM updater

4

Aperio<sup>™</sup> is available worldwide-please contact one of our integrators: www.assaabloy.com/ aperio