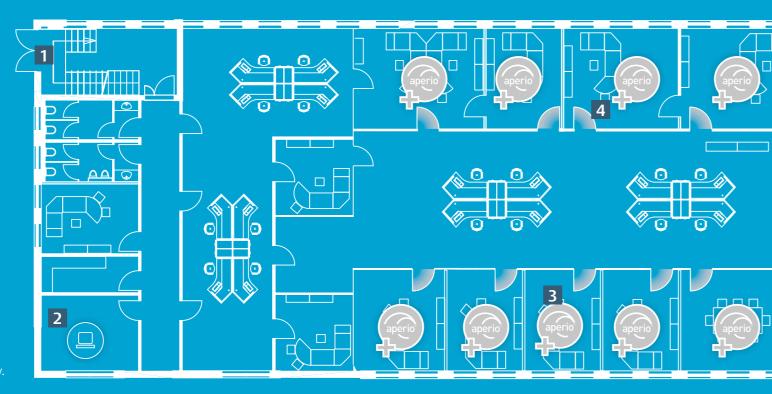

#### Wired security door

meeting rooms

Wired door with online control to your access control system

1

- the correct solution for high security or high traffic environments
- high installation and maintenance costs due to cabling inefficient solution for interior doors such as offices and

## EAC System

2

administration of access rights handled by the software in real

## Aperio<sup>™</sup> Offline

access decision is made by the device based on the information stored on the user credential communication to the EAC system via OEM updater

4

Aperio<sup>™</sup> is available worldwide-please contact one of our integrators: www.assaabloy.com/ aperio