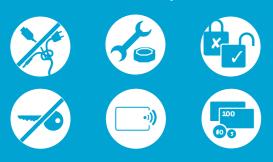

### Mechanical door -Not connected to the EAC system

- problem of lost keys and the need to use two credentials (for example keys plus cards for the main entrance)
- no integration into the existing access control system possible
- high installation costs to upgrade with wired EAC solution.

# The cost effective way to expand your system

control system.

Aperio<sup>™</sup> Highlights at a glance:

• reduces the risk of lost credentials

uses standard mechanical locks • fits all common lock cases and profiles

versions for fire, escape routes etc

• replaces mechanical keys with RFID cards

supports standard RFID technologies

Aperio<sup>™</sup>: the new global technology from

control system without any need to modify