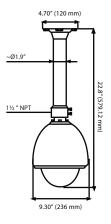

### Mechanical

- Housing material: Aluminum
- Dome Cover Protection: Vandal resistant polycarbonate
- Color: Gray
- Dome Diameter:6 in (same for indoor & outdoor)
- Housing Height: Indoor: 6.3in (160 mm) Outdoor: 6.4in (162 mm)
- Housing Diameter: Indoor: 8.6in (218 mm) Outdoor: 9.3in (236 mm)
- Weight w/o camera: Indoor housing: 570 g (1.26 lbs)
   Outdoor housing: 590 g (1.30 lbs)
   Pendant bracket: 680 g (1.50 lbs)
   Wall mount bracket: 980 g (2.16 lbs)