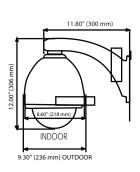

### Mechanical

- Housing material: Aluminum
- Dome Cover Protection: Vandal resistant polycarbonate
- Color: Gray
- Dome Diameter:6 in (same for indoor & outdoor)
- Housing Height: Indoor: 6.3in (160 mm) Outdoor: 6.4in (162 mm)
- Housing Diameter: Indoor: 8.6in (218 mm) Outdoor: 9.3in (236 mm)
- Weight w/o camera: Indoor housing: 570 g (1.26 lbs)
   Outdoor housing: 590 g (1.30 lbs)
   Pendant bracket: 680 g (1.50 lbs)
   Wall mount bracket: 980 g (2.16 lbs)