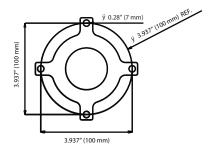

### Mechanical

- Housing material: Aluminum
- Dome Cover Protection: Vandal resistant polycarbonate
- Color: Gray
- Dome Diameter:6 in (same for indoor & outdoor)
- Housing Height: Indoor: 6.3in (160 mm) Outdoor: 6.4in (162 mm)
- Housing Diameter: Indoor: 8.6in (218 mm) Outdoor: 9.3in (236 mm)
- Weight w/o camera: Indoor housing: 570 g (1.26 lbs)
   Outdoor housing: 590 g (1.30 lbs)
   Pendant bracket: 680 g (1.50 lbs)
   Wall mount bracket: 980 g (2.16 lbs)