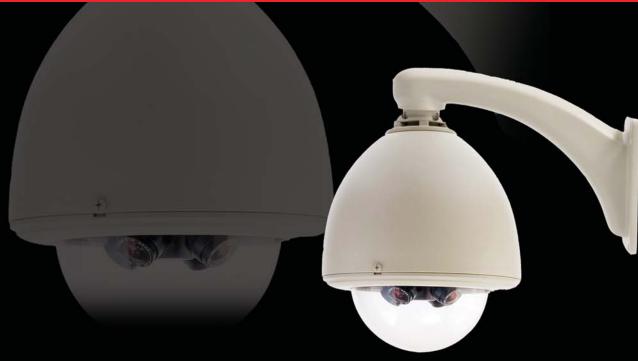

# 6 Inch Dome Indoor/Outdoor 6" Pendant Dome

DOME6-I-C DOME6-I-W DOME6-O-C DOME6-O-W

High quality environmental housing designed for the AV8180 and AV8360 cameras. Combining this 6" dome with the superior imaging of an AV camera provides the perfect solution for environments in which cameras need to be less noticeable, or require additional protection from the elements.

### Indoor/Outdoor 6" Pendant Dome