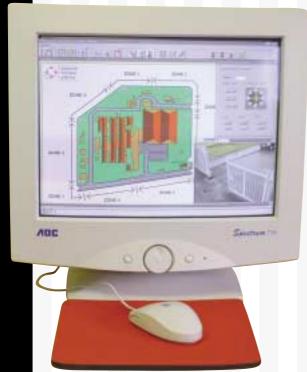

| 500 MHz or Better Tower PC | 4 GB Hard-drive                                      |
|----------------------------|------------------------------------------------------|
| 32 MB Ram                  | 3.5" FDD                                             |
| 48 x CD-ROM                | 17 inch Monitor                                      |
| Video Card                 | Sound Card                                           |
| Windows NT                 | Keyboard                                             |
| Mouse                      |                                                      |
|                            | 32 MB Ram<br>48 x CD-ROM<br>Video Card<br>Windows NT |