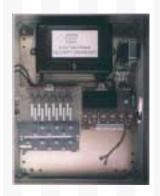

#### Electro-Fence™ Controls

Available in single or dual zone controllers, which are fence mountable. There is no requirement for H.T. lead-cut cable ducts. A six zone controller is available for larger installations.