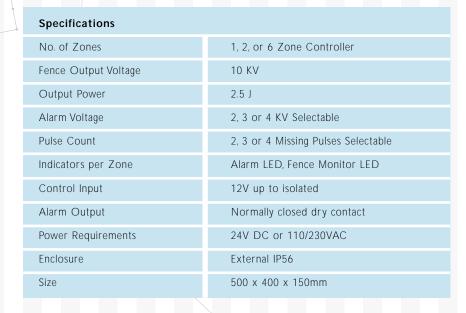

#### Electro-Fence™ Controls

Available in single or dual zone controllers, which are fence mountable. There is no requirement for H.T. lead-cut cable ducts. A six zone controller is available for larger installations.