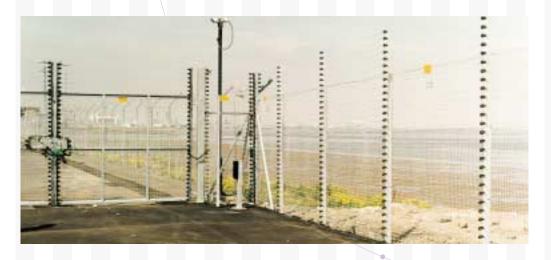

#### **Intruder Deterrent and Detection**

Electro-Fence<sup>™</sup> is a powerful intruder deterrent, which can be attached to an existing perimeter fence or used as a stand-alone fence.

The obvious physical presence of the fence and bright yellow warning signs are visually off-putting to any potential intruder and present a potent front-line deterrent.

Any attempt to cut or climb the Electro-Fence $^{\text{\tiny M}}$  is met by a non-lethal but very unpleasant shock and attempts to short circuit, reduce the voltage or breach the fence in any way generates an immediate alarm.

# **Latest Technology and Safety**

High tensile wires, spaced at a distance of 95mm apart, carry a high voltage pulse down alternate wires every second. The wires alternate between live and earth and to ensure absolute security, a controller continuously monitors Electro-Fence™ for different types of attack generating an alarm when preprogrammed conditions are met.