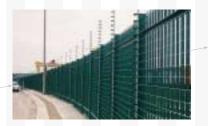

#### **Intruder Deterrent and Detection**

Electro-Fence<sup>™</sup> is a powerful intruder deterrent, which can be attached to an existing perimeter fence or used as a stand-alone fence.

The obvious physical presence of the fence and bright yellow warning signs are visually off-putting to any potential intruder and present a potent front-line deterrent.

Any attempt to cut or climb the Electro-Fence $^{\text{\tiny M}}$  is met by a non-lethal but very unpleasant shock and attempts to short circuit, reduce the voltage or breach the fence in any way generates an immediate alarm.