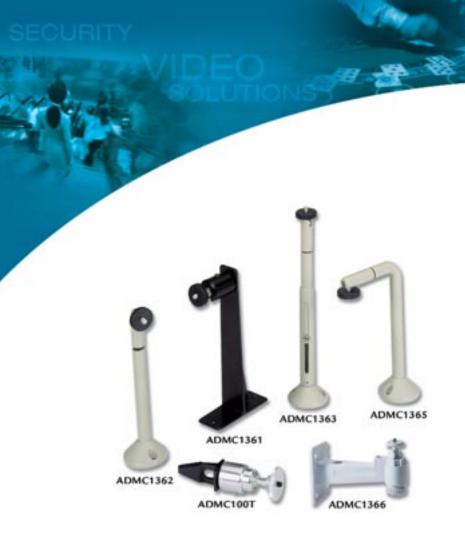

#### ADMC1361 Adjustable Ball Head Wall Mount (260 g / 9.20 oz)

#### ADMC1362 Wall/Ceiling Mount (220 g / 7.70 oz)

#### ADMC1363 Telescopic Wall Mount (220 g / 7.70 oz)

#### **ADMC1366 Wall/Ceiling Mount** (270 g / 9.50 oz)

### **ADCM100T "T" Bar Mount**

(280 g / 9.80 oz)

# **ADMC1365 "J" Type Ceiling Mount** (440 g / 15.50 oz)