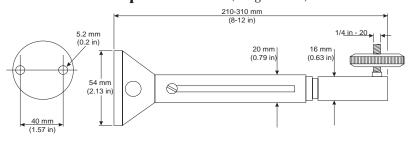

nts**

The ADMC1360 Series of wall and ceiling camera mounts are available to meet your video surveillance needs. These camera mounts have sturdy, attractive designs and are especially suitable for indoor applications. Their size and unique designs are aesthetically pleasing and complement any type of facility that uses smaller-scale CCD cameras.

The units have been engineered for easy installation and adjustment, and are quality-built of rugged aluminum components. Models are available as fixed position mounts with adjustable swivel heads, and telescopic mounts with adjustable swivel heads.

## **SPECIFICATIONS**

#### ADMC1361 Adjustable Ball Head Wall Mount (260 g / 9.20 oz)



#### ADMC1362 Wall/Ceiling Mount (220 g / 7.70 oz)



#### ADMC1363 Telescopic Wall Mount (220 g / 7.70 oz)



#### **ADMC1366 Wall/Ceiling Mount** (270 g / 9.50 oz)



### **ADCM100T "T" Bar Mount**

(280 g / 9.80 oz)



# **ADMC1365 "J" Type Ceiling Mount** (440 g / 15.50 oz)