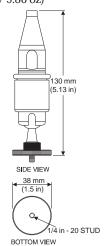

s. These camera mounts have sturdy, attractive designs and are especially suitable for indoor applications. Their size and unique designs are aesthetically pleasing and complement any type of facility that uses smaller-scale CCD cameras.

The units have been engineered for easy installation and adjustment, and are quality-built of rugged aluminum components. Models are available as fixed position mounts with adjustable swivel heads, and telescopic mounts with adjustable swivel heads.

## **SPECIFICATIONS**

#### ADMC1361 Adjustable Ball Head Wall Mount (260 g / 9.20 oz)



#### ADMC1362 Wall/Ceiling Mount (220 g / 7.70 oz)



#### ADMC1363 Telescopic Wall Mount (220 g / 7.70 oz)



#### **ADMC1366 Wall/Ceiling Mount** (270 g / 9.50 oz)



### **ADCM100T "T" Bar Mount**

(280 g / 9.80 oz)



# **ADMC1365 "J" Type Ceiling Mount** (440 g / 15.50 oz)