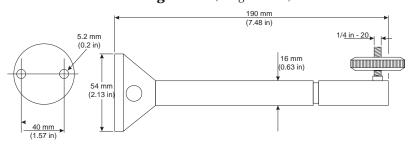

active styling

# AMERICAN DYNAMICS

# **Fixed Camera Mounts**

The ADMC1360 Series of wall and ceiling camera mounts are available to meet your video surveillance needs. These camera mounts have sturdy, attractive designs and are especially suitable for indoor applications. Their size and unique designs are aesthetically pleasing and complement any type of facility that uses smaller-scale CCD cameras.

The units have been engineered for easy installation and adjustment, and are quality-built of rugged aluminum components. Models are available as fixed position mounts with adjustable swivel heads, and telescopic mounts with adjustable swivel heads.

## **SPECIFICATIONS**

#### ADMC1361 Adjustable Ball Head Wall Mount (260 g / 9.20 oz)



#### ADMC1362 Wall/Ceiling Mount (220 g / 7.70 oz)



#### ADMC1363 Telescopic Wall Mount (220 g / 7.70 oz)



#### **ADMC1366 Wall/Ceiling Mount** (270 g / 9.50 oz)



### **ADCM100T "T" Bar Mount**

(280 g / 9.80 oz)



# **ADMC1365 "J" Type Ceiling Mount** (440 g / 15.50 oz)