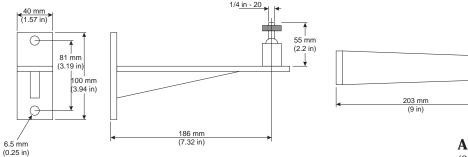

r black enamel finish
- Wall and ceiling mounts
- Attractive styling

# AMERICAN DYNAMICS

# **Fixed Camera Mounts**

The ADMC1360 Series of wall and ceiling camera mounts are available to meet your video surveillance needs. These camera mounts have sturdy, attractive designs and are especially suitable for indoor applications. Their size and unique designs are aesthetically pleasing and complement any type of facility that uses smaller-scale CCD cameras.

The units have been engineered for easy installation and adjustment, and are quality-built of rugged aluminum components. Models are available as fixed position mounts with adjustable swivel heads, and telescopic mounts with adjustable swivel heads.

## **SPECIFICATIONS**

#### ADMC1361 Adjustable Ball Head Wall Mount (260 g / 9.20 oz)



#### ADMC1362 Wall/Ceiling Mount (220 g / 7.70 oz)



#### ADMC1363 Telescopic Wall Mount (220 g / 7.70 oz)



#### **ADMC1366 Wall/Ceiling Mount** (270 g / 9.50 oz)



### **ADCM100T "T" Bar Mount**

(280 g / 9.80 oz)



# **ADMC1365 "J" Type Ceiling Mount** (440 g / 15.50 oz)