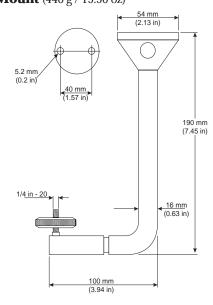

re especially suitable for indoor applications. Their size and unique designs are aesthetically pleasing and complement any type of facility that uses smaller-scale CCD cameras.

The units have been engineered for easy installation and adjustment, and are quality-built of rugged aluminum components. Models are available as fixed position mounts with adjustable swivel heads, and telescopic mounts with adjustable swivel heads.

## **SPECIFICATIONS**

#### ADMC1361 Adjustable Ball Head Wall Mount (260 g / 9.20 oz)



#### ADMC1362 Wall/Ceiling Mount (220 g / 7.70 oz)



#### ADMC1363 Telescopic Wall Mount (220 g / 7.70 oz)



#### **ADMC1366 Wall/Ceiling Mount** (270 g / 9.50 oz)



### **ADCM100T "T" Bar Mount**

(280 g / 9.80 oz)



# **ADMC1365 "J" Type Ceiling Mount** (440 g / 15.50 oz)