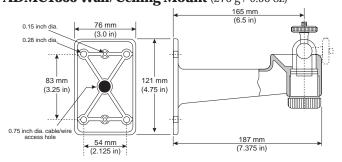

ts are available to meet your video surveillance needs. These camera mounts have sturdy, attractive designs and are especially suitable for indoor applications. Their size and unique designs are aesthetically pleasing and complement any type of facility that uses smaller-scale CCD cameras.

The units have been engineered for easy installation and adjustment, and are quality-built of rugged aluminum components. Models are available as fixed position mounts with adjustable swivel heads, and telescopic mounts with adjustable swivel heads.

## **SPECIFICATIONS**

#### ADMC1361 Adjustable Ball Head Wall Mount (260 g / 9.20 oz)



#### ADMC1362 Wall/Ceiling Mount (220 g / 7.70 oz)



#### ADMC1363 Telescopic Wall Mount (220 g / 7.70 oz)



#### **ADMC1366 Wall/Ceiling Mount** (270 g / 9.50 oz)



### **ADCM100T "T" Bar Mount**

(280 g / 9.80 oz)



# **ADMC1365 "J" Type Ceiling Mount** (440 g / 15.50 oz)