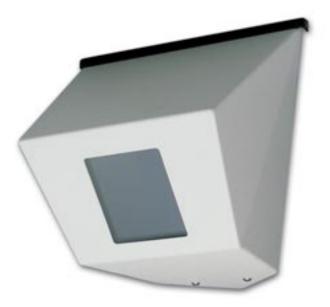

# AD1305 CORNER MOUNT HOUSING

The AD1305 is an attractive, tamper resistant corner-mounted housing. Primarily designed for use in elevators, this compact unit is also perfect for stairwells, entrances, hallways, small offices, jail holding rooms, etc.

The housing permits maximum viewing coverage in confined areas for most low-profile cameras using wide angle lenses. The exposed surface of the unit has a beige baked enamel finish.