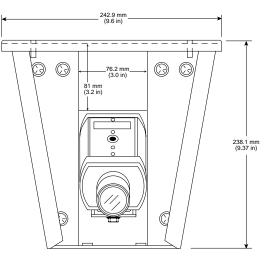

#### Mechanical

| Dimensions (H x W x D) | 238.1 x 242.9 x 241.3 mm |
|------------------------|--------------------------|
|                        | (9.37 x 9.6 x 9.5 in)    |

### Construction

| Housing         | 14 gauge (1.9 mm) steel<br>6.35 mm (0.25 in) thick Lexan |
|-----------------|----------------------------------------------------------|
| Finish          |                                                          |
| Color           | Beige                                                    |
| Weight          | 4.13 kg (9.1 lbs)                                        |
| Shipping Weight | 4.83 kg (10.66 lbs)                                      |
| Cable Entry     | Through back opening                                     |
| Locking         | Two tamper resistant button head security                |
|                 | screws                                                   |
| Maximum Camera/ |                                                          |
| Lens Size       | 203 mm (8.0 in)                                          |
| Camera Mounting | Brackets with adjustable slots allow for                 |
|                 | front to back and vertical camera movement               |

## Side View (With Cover)