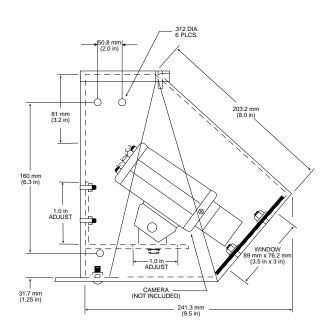

#### Mechanical

| Dimensions (H x W x D) | 238.1 x 242.9 x 241.3 mm |
|------------------------|--------------------------|
|                        | (9.37 x 9.6 x 9.5 in)    |

### Construction

| Housing         | 14 gauge (1.9 mm) steel<br>6.35 mm (0.25 in) thick Lexan |
|-----------------|----------------------------------------------------------|
| Finish          |                                                          |
| Color           | Beige                                                    |
| Weight          | 4.13 kg (9.1 lbs)                                        |
| Shipping Weight | 4.83 kg (10.66 lbs)                                      |
| Cable Entry     | Through back opening                                     |
| Locking         | Two tamper resistant button head security                |
|                 | screws                                                   |
| Maximum Camera/ |                                                          |
| Lens Size       | 203 mm (8.0 in)                                          |
| Camera Mounting | Brackets with adjustable slots allow for                 |
|                 | front to back and vertical camera movement               |

### **INDOOR INSTALLATION ONLY**

Front View (No Cover)