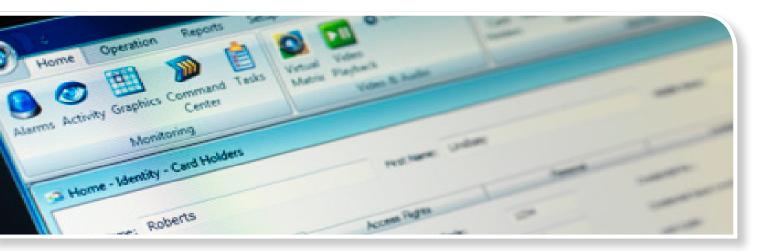

At the heart of Symmetry Enterprise is an ability to manage access to buildings, process alarms from across the organization, and to significantly improve the level of security by responding to incidents much more quickly and more effectively. This is achieved by integrating live and recorded video feeds, graphical building plans and other security technology into a fully integrated solution.

The Symmetry Enterprise software platform is extremely powerful while being easy to learn and a pleasure to use. Based on a Microsoft<sup>®</sup>.NET architecture it runs using a Microsoft SQL Server Database which easily scales to run the security platforms for some of the largest public and private sector organizations across the world.

## **KEY FEATURES**

- Scalable Access Control and Security Management Solution for large organizations
- Unlimited client workstations, card readers and card holders
- Employs the very latest thinking in user interface design
- Fully network compatible using minimal bandwidth
- Cluster aware version available and virtualization support
- Video Badging and Visitor Management software as standard
- Database partitioning for multiple company or departmental systems
- Comprehensive alarm handling features
- Fully integrated Video Management
- Symmetry Video Management as standard
- Open architecture with numerous integration options
- Uses Microsoft SQL Server Database