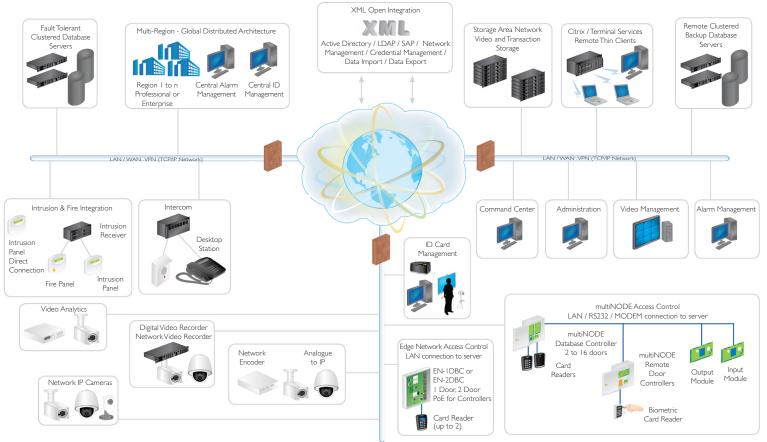

sitor Management software as standard
- Database partitioning for multiple company or departmental systems
- Comprehensive alarm handling features
- Fully integrated Video Management
- Symmetry Video Management as standard
- Open architecture with numerous integration options
- Uses Microsoft SQL Server Database

## **OPTIONAL SOFTWARE MODULES**

A range of fully-integrated additional modules designed to enhance the system and provide higher levels of flexibility and integration. Optional features include:

- Active Directory single sign-on
- Guard Patrol Management
- Intercom Management
- Intrusion Management
- Muster Management (Safety Roll Call)
- Threat Level Manager
- Workflow Designer
- XML Open Integration Module
- Web Access Module
- SymmetryWEB™

## SYMMETRY SYSTEM CONFIGURATION



## **PURCHASING INFORMATION**

### SYMMETRY Enterprise Software

- ENT-PLAT-V8.x Enterprise Platform Software
- ENT-PLAT-CA-V8.x Enterprise Platform Software - Cluster Aware
- ENT-LIC-xxx-V8 Card Reader Licenses (xxx=008, 016, 032, 064, 128, 256, 512)
- VID-CAM-xxx-V8 Camera Licenses (xxx=004, 008, 016, 032, 064, 128)
- ENT-CLIENT-V8.x Client Workstation Software
- Symmetry Homeland version is also available.

## **APPROVALS**

- UL294
- ULI076
- EN 50133

## Microsoft Partner





www.amag.com

08/15 © AMAG Technology, a G4S company 2015.