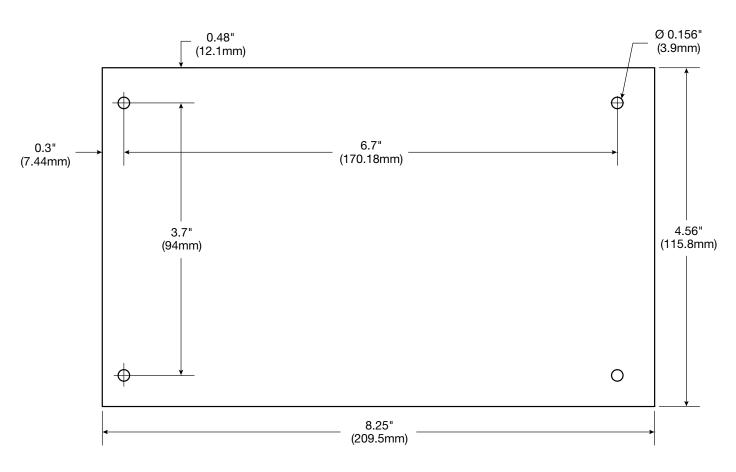

## Board Dimensions (L x W x H) and Drawing

8.25" x 4.56" x 1.5" (209.5 mm x 115.8 mm x 38.1 mm)