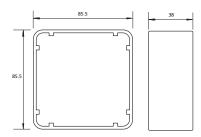

### CODE

IEC06/1N IEC06/1N/NS

IEC0610-1 IEC0620-1

Standard MK1 gang plate dimensions

MK1 gang surface housing - brushed aluminium

Narrow style plate dimensions

Narrow style surface housing brushed aluminium