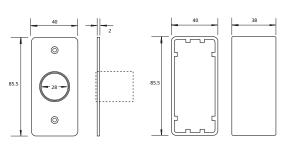

### CODE

IEC06/1N IEC06/1N/NS

IEC0610-1 IEC0620-1

Standard MK1 gang plate dimensions

MK1 gang surface housing - brushed aluminium

Narrow style plate dimensions

Narrow style surface housing brushed aluminium