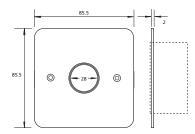

### CODE

IEC06/1N IEC06/1N/NS

IEC0610-1 IEC0620-1

Standard MK1 gang plate dimensions

MK1 gang surface housing - brushed aluminium

Narrow style plate dimensions

Narrow style surface housing brushed aluminium