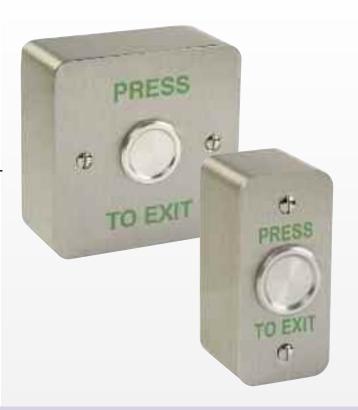

# waterproof exit switch

# IEC06

The Alpro Waterproof Exit Switches are available in Natural Aluminium with two different switch plate sizes - MK 1 gang and Narrow Style for flush or surface mounting. These switches offer fully weatherproofed IP68 functions.

## **DESCRIPTION**

SMA Switch - Non LED - Intrinsically Safe Natural Anodised Exit Switch - MK 1 gang switch plate Natural Anodised Exit Switch - Narrow style switch plate

### CODE

IEC06/1N IEC06/1N/NS

IEC0610-1 IEC0620-1

Standard MK1 gang plate dimensions

MK1 gang surface housing - brushed aluminium

Narrow style plate dimensions

Narrow style surface housing brushed aluminium