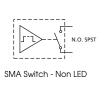

**Switch Activation Time** One shot 120m sec.

**Cycle Tested** 

50<sup>-6</sup> operations

**Electrical Features** 

Normally open Max 0.2A @ 24v AC/DC (1.0A model on request)

**Intrinsically Safe** 

Switches without LED **UL** certificated

## **DESCRIPTION**

SMA Switch - Non LED - Intrinsically Safe Natural Anodised Exit Switch - MK 1 gang switch plate Natural Anodised Exit Switch - Narrow style switch plate