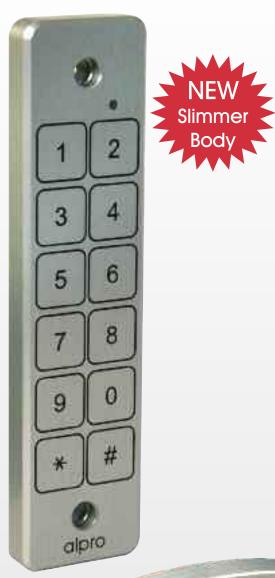

No Moving Parts Solid state Piezo technology

Waterproof – IP68 Certificated Highest certification available

Slimline Design 44.5mm wide x 181mm long

Tamper Resistant Security plugs provided

Vandal Resistant One piece solid housing