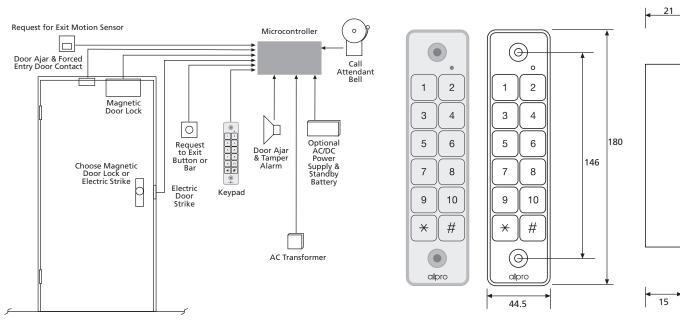

#### Slim Surface $(\Theta)$ 0 2 2 1 1 3 4 3 4 180 6 5 6 5 146 7 8 7 8 9 10 9 10 × # ★ # $(\Theta)$ alpro alpro 12 44.5

Single Door Two Part Access Controller System - 200 Users

Slim Mortice