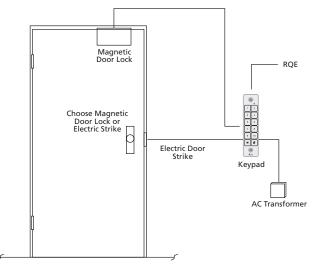

Cable, replacement, between Keypad and Controller. 3 metres of cable with connectors ASTIOCABLE

Self Contained Single Door Access Control - 200 Users