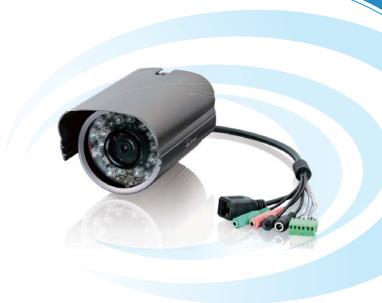

# **OD-325HD**

# **H.264 MegaPixel Outdoor 25M IR Night vision POE Camera**

he AirLive OD-325HD is a high-end 1.3 MegaPixel network camera designed for professional outdoor surveillance and security applications. MegaPixel (MP) IP cameras offer improvements in image quality ompared to conventional surveillance cameras. The possibility to view live video streaming from AirLive IP Cameras over the Internet is only one of the benefits. AirLive OD-325HD is designed to offer high-performance surveillance and is equipped with PoE port, allowing power and data to be transmitted via a single Ethernet cable. This provides an easier installation, lower cabling costs and allows placement of AirLive PoE cameras in locations without access to electrical source.

# **Support 24 Infrared LEDs Upto 25 Meters Distance**

The OD-325HD is a IP camera designed for 24hr indoor/outdoor surveillance even in the harshest conditions. The OD-325HD is equipped with high resolution CMOS sensor with infrared LEDs with up to 25m working distance. The auto-changeable IR filter inside also provides superior day/night performance. It also offers many important features such as PoE and digital input and output for external alarm & sensor.