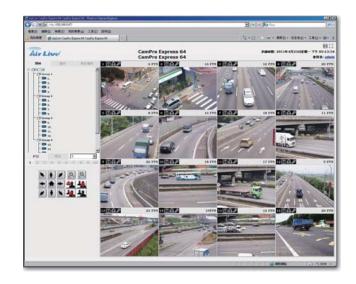

## **Web Monitor**

The CamPro Express allows you to monitor 64 channels via the computer and WEB UI. You can also choose to view the different camera in single view or 1/4/9/16/64 view.