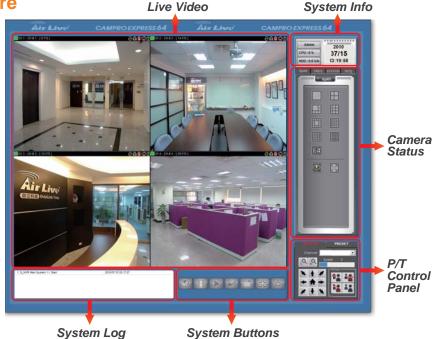

## **Professional Surveillance Software**

The surveillance software CamPro Express 64 lets user to view and record multiple live images at the same time. Using several supported Camara with CamPro Express 64, user can easily build up a surveillance system at different environment. Moreover, OD-325HD also supports CamPro Professional, which is AirLive's intelligent video surveillance recording software. It is designed to meet most demands for professional installations. With its video analysis functions, such as tempering detection, user can build up a stable and efficient surveillance system.

## **Web Monitor**

The CamPro Express allows you to monitor 64 channels via the computer and WEB UI. You can also choose to view the different camera in single view or 1/4/9/16/64 view.