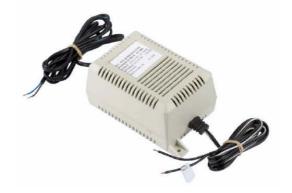

### **Specification**

Input 230V AC (+/- 10%)

Output 12 – 14.5V DC – 1.5A

Externally adjustable via potentiometer

### Connections

Input via 2 metres long black mains cable (blue & brown)

Output via 2 metres long black & black/white stripe cable Black = Negative (labelled)
Black with white stripe = positive

### **Overall dimensions**

Length 170mm Width 95mm Height 70mm

With two opposite corner fixing lugs drilled for M4 screws