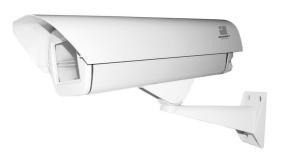

ASTVH251B3 Enclosure

## Camera Enclosure

## **FEATURES**

- For indoor and outdoor use
- Body made of die-cast aluminium
- Wall bracket included