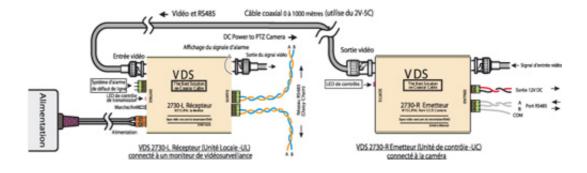

Coaxial Video, Data and 12V Transceiver

## **FEATURES**

- Video, camera power and RS485 over a standard coaxial cable
- Video transmission (1000m max.)
- Power transmission 12Vdc 1A (600m max.)
- Data transmission RS485 half duplex both way (38400bauds max.)
- The set includes: transmitter, receiver and power supply 230VAC/40VDC

| SPE | CIF | CAT | IONS |
|-----|-----|-----|------|
|     |     |     |      |

| Video Input(s)    | 1 CH Composite, BNC female, 1Vpp       |  |
|-------------------|----------------------------------------|--|
| Data Inferface    | RS485 half duplex both way             |  |
| Power output      | 12Vdc 1A (600m max.)                   |  |
| Supply Voltage    | 230Vac/40Vdc (1.4A)power adaptor incl. |  |
| Power Consumption | (max.) 60 W                            |  |
| Dimensions w*h*d  | 100 x 75 x 26.75 mm                    |  |