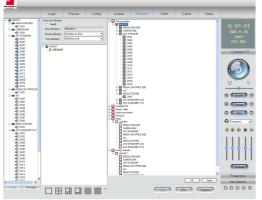

|
| Supply Voltage            | 220 ~ 240 VAC/50Hz                                                                         |
| Power Consumption         | max. 42 W                                                                                  |
| Weight                    | 9 kg                                                                                       |
|                           |                                                                                            |





Design and specifications are subject to change without notice

Status 02/2009

Dimensions w\*h\*d

Tel: +33(0)1 30 76 30 30 Fax: +33(0)1 30 76 25 74

450 x 95 x 450 mm

info@aasset-security.com www.aasset-security.com

8-Ch Standalone DVR with DVD-RW

## Configuration





2

- 1: USER CONFIGURATION
- 2: PRODUCTS CONFIGURATION

## **Supervision**





Live View and Plan with the award of cameras (fixed or PTZ)



Design and specifications are subject to change without notice

Status 02/2009

Tel: +33(0)1 30 76 30 30 Fax: +33(0)1 30 76 25 74

info@aasset-security.com www.aasset-security.com