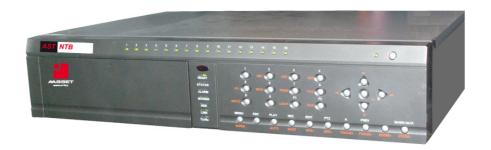

8-Ch Standalone DVR with DVD-RW

## **FEATURES**

- DVR 8 Channels TRIPLEX 12.5 fps 4CIF
- Built-in DVD-RW burner for backup
- H264 compression modes
- High Picture Quality: 4CIF(704x576)
- Control possible by mouse (USB) or by PC (IP)
- Remote monitoring and control through network (LAN)
- Various recording features (Normal, schedule, motion, alarm)
- USB2.0 Interface: USB Memory/ USB external HDD/ CD-RW, external DVD-RW backup
- Ompatible to French law of september 2007 for quality in CCTV applications
- ESATA Ouput